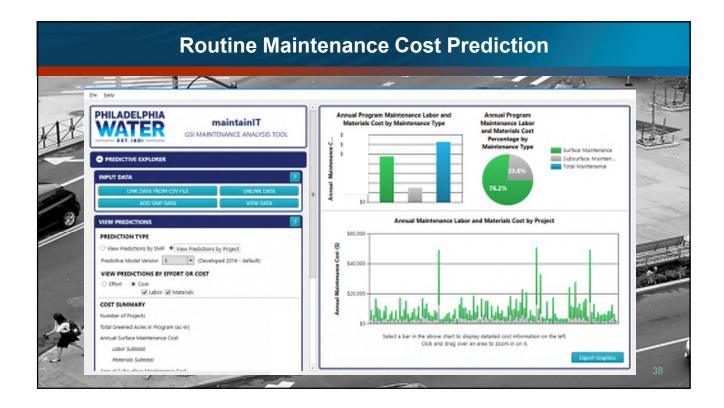

|
| A   | Trench  | <b>X<sup>1</sup></b> Lowest point of trench drain | Lowest points at both upslope and downslope locations along the length of the channel.                    |
| T V | Drain   | $\chi^2$ Top of grate                             | Top/center elevation on front and back of grate (width of trench drain to be included).                   |
| 1   |         | X <sup>3</sup> Concrete Apron<br>Dimensions       | Grade changes of concrete apron along the gutter line, plus apron extent<br>opposite trench drain opening |
| je. |         | These days between point of treach days, top of g | Concerts apone deservoires Othos charges of concerts apone                                                |















## AMS Set Up: What are your program goals? "Deliver the desired Level of Service, at the lowest the cycle cost, at ah acceptable level of risk" Cost of Service Level of Service Level of Service Level of Risk



### **Fundamental AMS Questions**



### Philadelphia Water Department (PWD) GI AMS Platform: Cityworks



### **PWD GI AMS Platform: Cityworks**

|                                                                                                                 | Cityworks where News Houses News Week Crise 100 Decests its Level to<br>NAUSS 050- Source and News News 051- Source 100 Decests its Level to<br>051- SEAACTORY MAINTERNANCE<br>Decests Decests Status