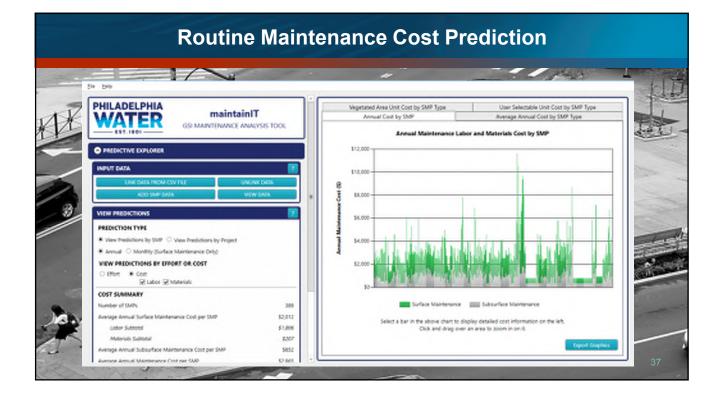

|
| A   | Trench  | <b>X<sup>1</sup></b> Lowest point of trench drain | Lowest points at both upslope and downslope locations along the length of the channel.                    |
| T V | Drain   | $\chi^2$ Top of grate                             | Top/center elevation on front and back of grate (width of trench drain to be included).                   |
| 1   |         | X <sup>3</sup> Concrete Apron<br>Dimensions       | Grade changes of concrete apron along the gutter line, plus apron extent<br>opposite trench drain opening |
| je. |         | These days between point of treach days, top of g | Concerts apone deservoires Othos charges of concerts apone                                                |















## AMS Set Up: What are your program goals? "Deliver the desired Level of Service, at the lowest the cycle cost, at ah acceptable level of risk" Cost of Service Level of Service Level of Service Level of Risk



### **Fundamental AMS Questions**



### Philadelphia Water Department (PWD) GI AMS Platform: Cityworks



### **PWD GI AMS Platform: Cityworks**

|                                                                                                                 | Cityworks where News Houses News Week Crise 100 Decests its Level to<br>NAUSS 050- Source and News News 051- Source 100 Decests its Level to<br>051- SEAACTORY MAINTERNANCE<br>Decests Decests Status