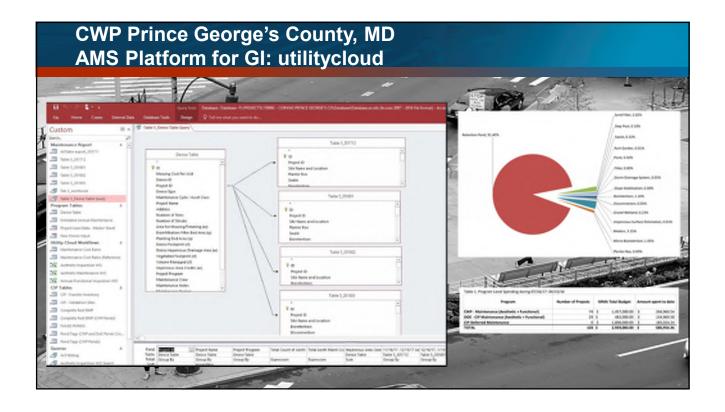

| PRETREATMENT BAGS CLEANED     | V 1  |

### PWD GI AMS Platform: Cityworks













### SUMMARY





# <section-header>

## CHALLENGE: ROOT ENCROACHMENT INTO PIPES

| -          | 10                                         | -                           | 1         |            |   |              |         | 4           |          |          |                   |                   |                       | 1   | 1        | 2183                    | t Turk  |              |  |  |  |  |  |  |  |  |
|------------|--------------------------------------------|-----------------------------|-----------|------------|---|--------------|---------|-------------|----------|----------|-------------------|-------------------|-----------------------|-----|----------|-------------------------|---------|--------------|--|--|--|--|--|--|--|--|
| Plant Name | are Name