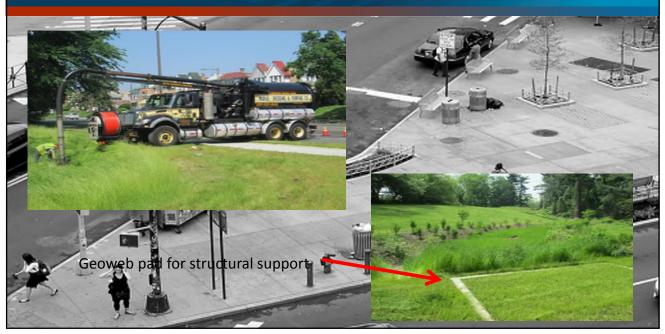

## DESIGN FEEDBACK – ACCESSIBILITY FOR ROUTINE & RESTORATIVE CLEANING

|     |         | Constructi                                        | on – As-Built Survey                                                                                      |
|-----|---------|---------------------------------------------------|-----------------------------------------------------------------------------------------------------------|
| -   | Feature | Required Survey Point                             | Description of Survey Point                                                                               |
| A   | Trench  | <b>X<sup>1</sup></b> Lowest point of trench drain | Lowest points at both upslope and downslope locations along the length of the channel.                    |
| T V | Drain   | $\chi^2$ Top of grate                             | Top/center elevation on front and back of grate (width of trench drain to be included).                   |
| 1   |         | X <sup>3</sup> Concrete Apron<br>Dimensions       | Grade changes of concrete apron along the gutter line, plus apron extent<br>opposite trench drain opening |
| je. |         | These days between point of treach days, top of g | Concerts apone deservoires Othos charges of concerts apone                                                |