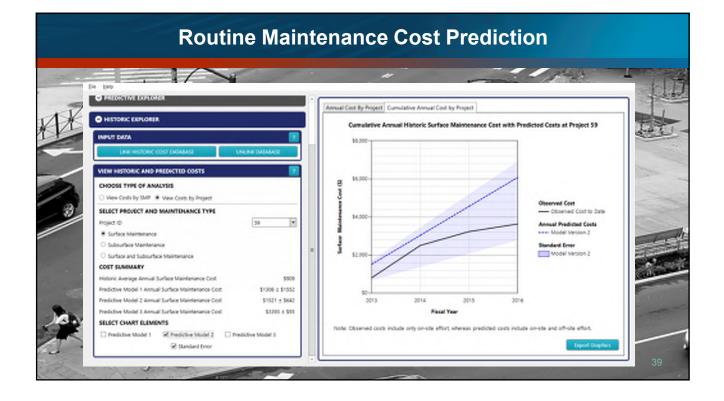

|
| A   | Trench  | <b>X<sup>1</sup></b> Lowest point of trench drain | Lowest points at both upslope and downslope locations along the length of the channel.                    |
| T V | Drain   | $\chi^2$ Top of grate                             | Top/center elevation on front and back of grate (width of trench drain to be included).                   |
| 1   |         | X <sup>3</sup> Concrete Apron<br>Dimensions       | Grade changes of concrete apron along the gutter line, plus apron extent<br>opposite trench drain opening |
| je. |         | These days between point of treach days, top of g | Concerts apone deservoires Othos charges of concerts apone                                                |















## AMS Set Up: What are your program goals? "Deliver the desired Level of Service, at the lowest the cycle cost, at ah acceptable level of risk" Cost of Service Level of Service Level of Service Level of Risk



### **Fundamental AMS Questions**



### Philadelphia Water Department (PWD) GI AMS Platform: Cityworks



### **PWD GI AMS Platform: Cityworks**

|                                                                                                                 | Cityworks where News Houses News Week Crise 100 Decests its Level to<br>NAUSS 050- Source and News News 051- Source 100 Decests its Level to<br>051- SEAACTORY MAINTERNANCE<br>Decests Decests Status