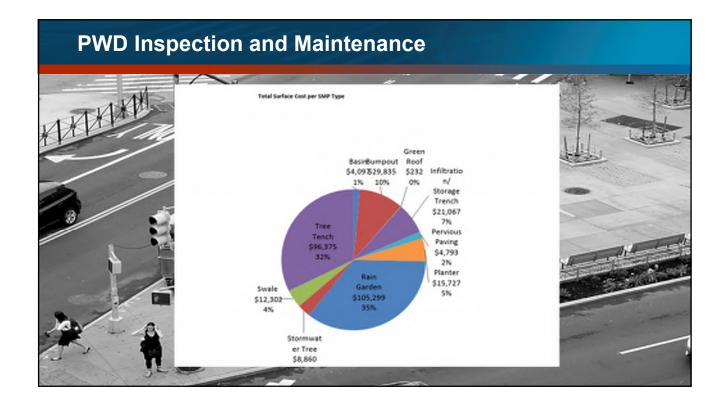

| PRETREATMENT BAGS CLEANED     | V 1  |

### PWD GI AMS Platform: Cityworks













### SUMMARY





# <section-header>

## CHALLENGE: ROOT ENCROACHMENT INTO PIPES

| -          | 10                                         | -                           | 1         |            |   |              |         | 4           |          |          |                   |                   |                       | 1   | 1        | 2183                    | t Turk  |              |  |  |  |  |  |  |  |  |
|------------|--------------------------------------------|-----------------------------|-----------|------------|---|--------------|---------|-------------|----------|----------|-------------------|-------------------|-----------------------|-----|----------|-------------------------|---------|--------------|--|--|--|--|--|--|--|--|
| Plant Name | are Name