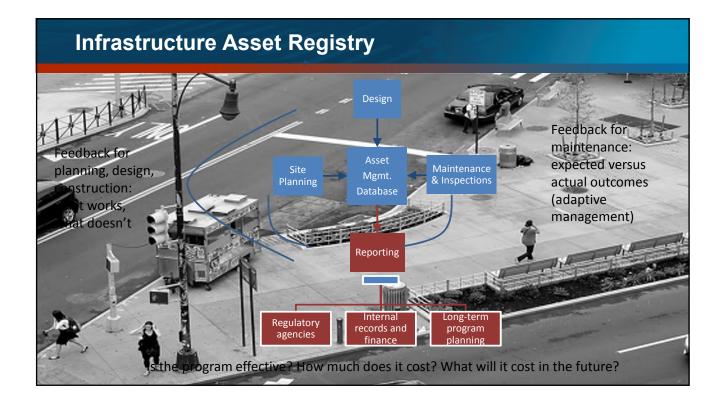

gth of the channel.                    |
| T V | Drain   | $\chi^2$ Top of grate                             | Top/center elevation on front and back of grate (width of trench drain to be included).                   |
| 1   |         | X <sup>3</sup> Concrete Apron<br>Dimensions       | Grade changes of concrete apron along the gutter line, plus apron extent<br>opposite trench drain opening |
| je. |         | These days between point of treach days, top of g | Concerts apone deservoires Othos charges of concerts apone                                                |















## AMS Set Up: What are your program goals? "Deliver the desired Level of Service, at the lowest the cycle cost, at ah acceptable level of risk" Cost of Service Level of Service Level of Service Level of Risk



### **Fundamental AMS Questions**



### Philadelphia Water Department (PWD) GI AMS Platform: Cityworks



### **PWD GI AMS Platform: Cityworks**

|                                                                                                                 | Cityworks where News Houses News Week Crise 100 Decests its Level to<br>NAUSS 050- Source and News News 051- Source 100 Decests its Level to<br>051- SEAACTORY MAINTERNANCE<br>Decests Decests Status