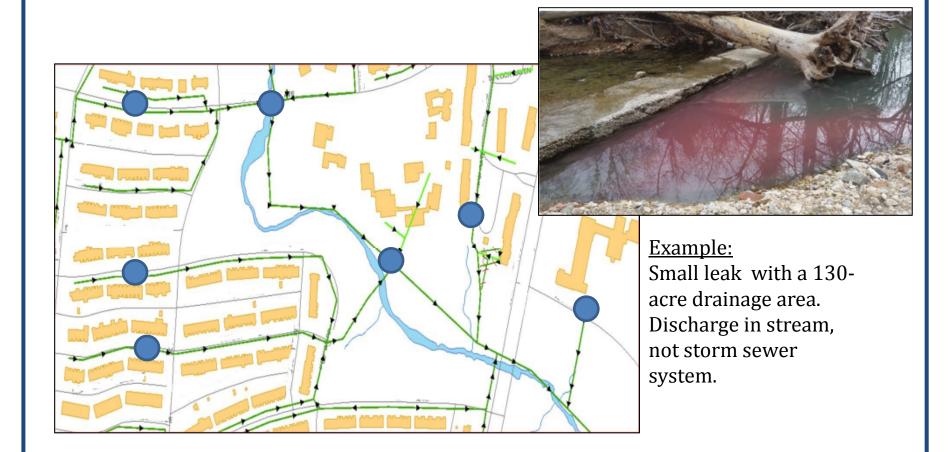

MPN/year | Annual Avg. | 27.6%          |





#### **Baltimore's Stormwater System**







## **DPW Operations for IDDE**

#### • 14 positions

- 1 supervisor
- 8 field
- 1 data mgt.
- 4 vacant

#### Scientists and engineers, min. bachelors degree

- \$2.0 M / year budget
- 3 funding sources
- Some private partnerships and volunteer programs
- Weekly field screening at over 80 locations
- FY 2015: 244 pollution source tracking (PST) investigations

Stream Impact Sampling 
Chemical & Biological Assessment 
311 Response
SSO Abatement Confirmation 
ERP SSO Sampling 
Flood ALERT Management 
Education





### **Assessing Pollutant Reductions**







#### **Field Screening & PST**









## **Traditional Dye Testing**



\* Assumes 400 LF pipe segment.





#### **Alternate 1: Mass Dye**







#### **Alternate 2: Segmental Dye**







## **Other Dye Deployment Methods**









#### **Alternate 3: Long Term Dye**



<u>Example:</u> Closest sanitary asset was not the source.





## **Visual Assessment**

- Storm System
  - Pipe walk with Go Pro
  - Pole camera
  - Push camera
  - Pipeline camera (crawler)
  - Camera locator
- Sanitary System
   CCTV truck







## **Case Study: Downtown Investigation**









#### **Communication as a Tool**







## **Case Study: Small but Complex**







# **Final Thoughts**

- An ounce of detection is worth a pound of elimination.
- Double check your work.
- Think outside the pipe.
- Practice patience.
- Communication is key!
- Find your inner McGyver.







#### Thank You for Your Time.

Office of Compliance and Laboratories De