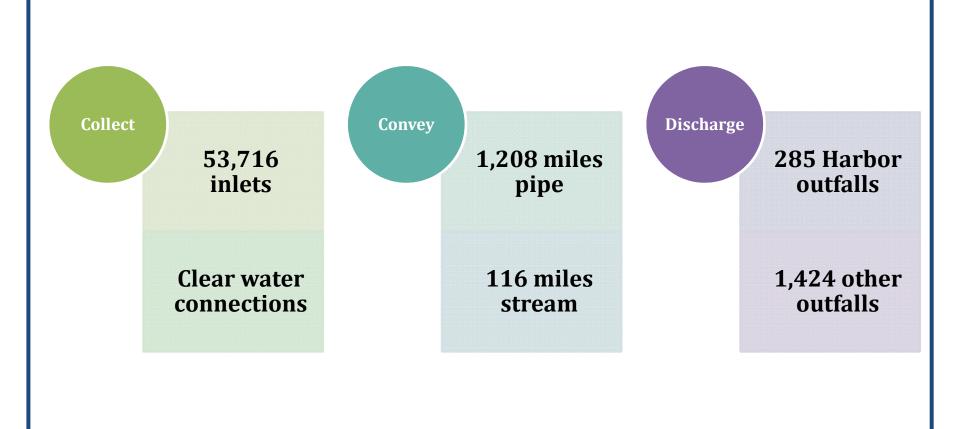

-------|-------------|----------------|
| Watershed                   | Issue Date | Pollutant | MS4 Baseline<br>Load | WLA     | Units               | Description | %<br>Reduction |
| Back River<br>(Herring Run) | 2007       | E.coli    | 5,860,942            | 214,920 | Billion<br>MPN/year | Annual Avg. | 96.3%          |
| Gwynns Falls                | 2007       | E.coli    | 98,157               | 322     | Billion<br>MPN/day  | Daily       | 99.7%          |
| Jones Falls                 | 2008       | E.coli    | 8,608                | 314     | Billion<br>MPN/day  | Daily       | 96.4%          |
| Lower N. Branch<br>Patapsco | 2009       | E.coli    | 5,393                | 3,902   | Billion<br>MPN/year | Annual Avg. | 27.6%          |





#### **Baltimore's Stormwater System**







## **DPW Operations for IDDE**

#### • 14 positions

- 1 supervisor
- 8 field
- 1 data mgt.
- 4 vacant

#### Scientists and engineers, min. bachelors degree

- \$2.0 M / year budget
- 3 funding sources
- Some private partnerships and volunteer programs
- Weekly field screening at over 80 locations
- FY 2015: 244 pollution source tracking (PST) investigations

Stream Impact Sampling 
Chemical & Biological Assessment 
311 Response
SSO Abatement Confirmation 
ERP SSO Sampling 
Flood ALERT Management 
Education





### **Assessing Pollutant Reductions**







#### **Field Screening & PST**









## **Traditional Dye Testing**



\* Assumes 400 LF pipe segment.





#### **Alternate 1: Mass Dye**







#### **Alternate 2: Segmental Dye**







## **Other Dye Deployment Methods**