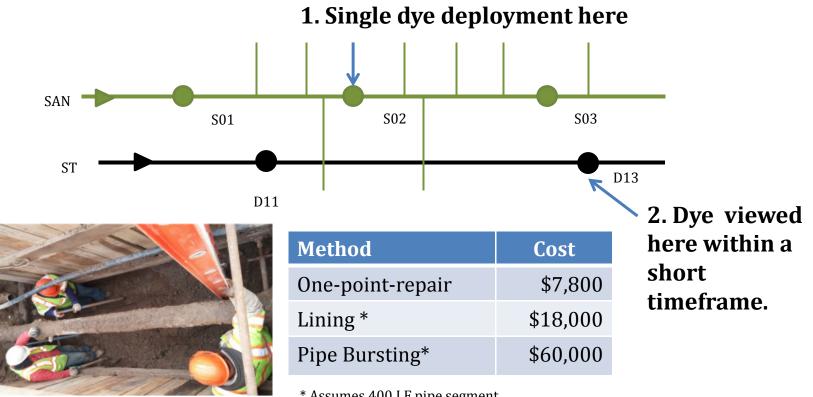

| 2009       | E.coli    | 5,393                | 3,902   | Billion<br>MPN/year | Annual Avg. | 27.6%          |





#### **Baltimore's Stormwater System**







## **DPW Operations for IDDE**

#### • 14 positions

- 1 supervisor
- 8 field
- 1 data mgt.
- 4 vacant

#### Scientists and engineers, min. bachelors degree

- \$2.0 M / year budget
- 3 funding sources
- Some private partnerships and volunteer programs
- Weekly field screening at over 80 locations
- FY 2015: 244 pollution source tracking (PST) investigations

Stream Impact Sampling 
Chemical & Biological Assessment 
311 Response
SSO Abatement Confirmation 
ERP SSO Sampling 
Flood ALERT Management 
Education





### **Assessing Pollutant Reductions**







#### **Field Screening & PST**









## **Traditional Dye Testing**



\* Assumes 400 LF pipe segment.





#### **Alternate 1: Mass Dye**







#### **Alternate 2: Segmental Dye**







## **Other Dye Deployment Methods**









#### **Alternate 3: Long Term Dye**



<u>Example:</u> Closest sanitary asset was not the source.





## **Visual Assessment**

- Storm System
  - Pipe walk with Go Pro
  - Pole camera
  - Push camera
  - Pipeline camera (crawler)
  - Camera locator
- Sanitary System
   CCTV truck







## **Case Study: Downtown Investigation**









#### **Communication as a Tool**







## **Case Study: Small but Complex**







# **Final Thoughts**

- An ounce of detection is worth a pound of elimination.
- Double check your work.
- Think outside the pipe.
- Practice patience.
- Communication is key!
- Find your inner McGyver.