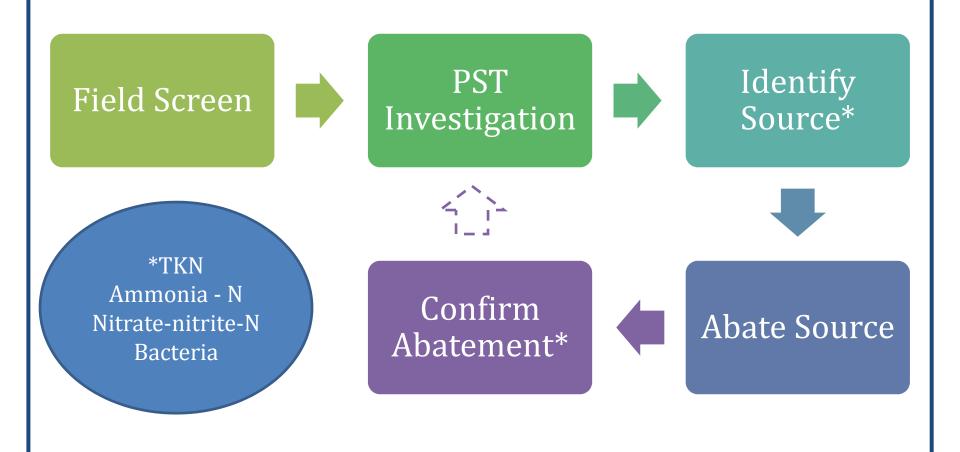

on<br>MPN/day  | Daily       | 96.4%          |
| Lower N. Branch<br>Patapsco | 2009       | E.coli    | 5,393                | 3,902   | Billion<br>MPN/year | Annual Avg. | 27.6%          |





#### **Baltimore's Stormwater System**







## **DPW Operations for IDDE**

#### • 14 positions

- 1 supervisor
- 8 field
- 1 data mgt.
- 4 vacant

#### Scientists and engineers, min. bachelors degree

- \$2.0 M / year budget
- 3 funding sources
- Some private partnerships and volunteer programs
- Weekly field screening at over 80 locations
- FY 2015: 244 pollution source tracking (PST) investigations

Stream Impact Sampling 
Chemical & Biological Assessment 
311 Response
SSO Abatement Confirmation 
ERP SSO Sampling 
Flood ALERT Management 
Education





### **Assessing Pollutant Reductions**







#### **Field Screening & PST**









## **Traditional Dye Testing**



\* Assumes 400 LF pipe segment.





#### **Alternate 1: Mass Dye**







#### **Alternate 2: Segmental Dye**







## **Other Dye Deployment Methods**









#### **Alternate 3: Long Term Dye**



<u>Example:</u> Closest sanitary asset was not the source.





## **Visual Assessment**

- Storm System
  - Pipe walk with Go Pro
  - Pole camera
  - Push camera
  - Pipeline camera (crawler)
  - Camera locator
- Sanitary System
   CCTV truck







## **Case Study: Downtown Investigation**









#### **Communication as a Tool**







## **Case Study: Small but Complex**







# **Final Thoughts**

- An ounce of detection is worth a pound of elimination.
- Double check your work.
- Think outside the pipe.
-