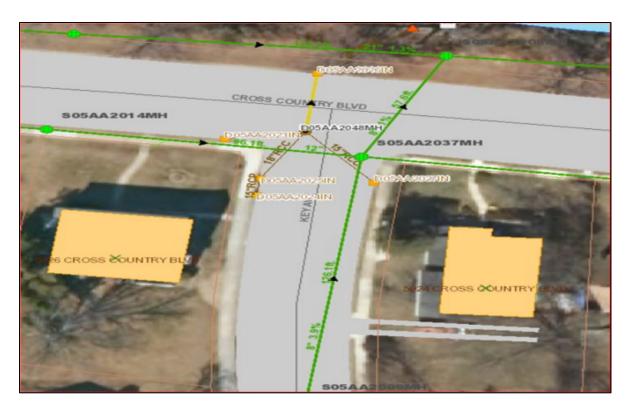

14 positions

- 1 supervisor
- 8 field
- 1 data mgt.
- 4 vacant

#### Scientists and engineers, min. bachelors degree

- \$2.0 M / year budget
- 3 funding sources
- Some private partnerships and volunteer programs
- Weekly field screening at over 80 locations
- FY 2015: 244 pollution source tracking (PST) investigations

Stream Impact Sampling 
Chemical & Biological Assessment 
311 Response
SSO Abatement Confirmation 
ERP SSO Sampling 
Flood ALERT Management 
Education





### **Assessing Pollutant Reductions**







#### **Field Screening & PST**









## **Traditional Dye Testing**



\* Assumes 400 LF pipe segment.





#### **Alternate 1: Mass Dye**







#### **Alternate 2: Segmental Dye**







## **Other Dye Deployment Methods**









#### **Alternate 3: Long Term Dye**



<u>Example:</u> Closest sanitary asset was not the source.





## **Visual Assessment**

- Storm System
  - Pipe walk with Go Pro
  - Pole camera
  - Push camera
  - Pipeline camera (crawler)
  - Camera locator
- Sanitary System
   CCTV truck







## **Case Study: Downtown Investigation**









#### **Communication as a Tool**







## **Case Study: Small but Complex**







# **Final Thoughts**

- An ounce of detection is worth a pound of elimination.
- Double check your work.
- Think outside the pipe.
- Practice patience.
- Communication is key!
- Find your inner McGyver.







#### Thank You for Your Time.

Office of Compliance and Laboratories Department of Public Works 410-396-0732 Van Sturtevant, Van.sturtevant@baltimorecity.gov Bilal Sarayra, Bilal.sarayra@baltimorecity.g