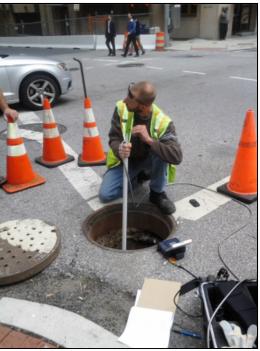

#### **Field Screening & PST**

## **Traditional Dye Testing**

\* Assumes 400 LF pipe segment.