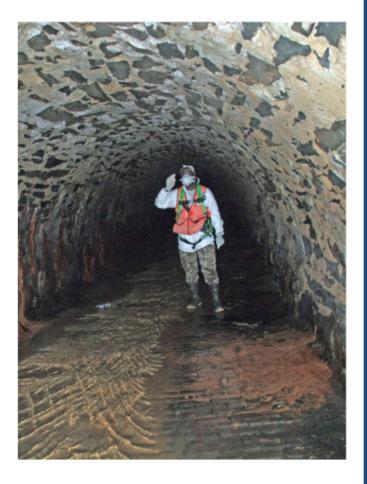

#### **Baltimore's Stormwater System**

## **Visual Assessment**

- Storm System
  - Pipe walk with Go Pro
  - Pole camera
  - Push camera
  - Pipeline camera (crawler)
  - Camera locator
- Sanitary System
   CCTV truck