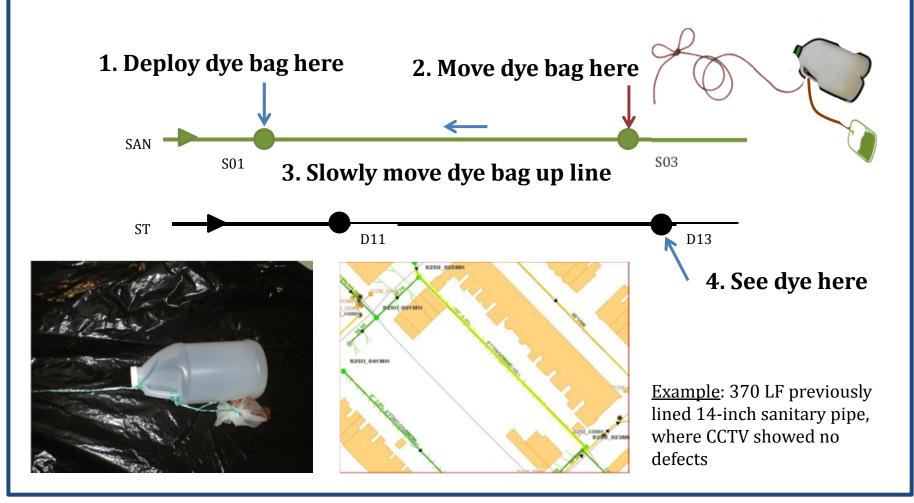

#### **Baltimore's Stormwater System**







## **DPW Operations for IDDE**

#### • 14 positions

- 1 supervisor
- 8 field
- 1 data mgt.
- 4 vacant

#### Scientists and engineers, min. bachelors degree

- \$2.0 M / year budget
- 3 funding sources
- Some private partnerships and volunteer programs
- Weekly field screening at over 80 locations
- FY 2015: 244 pollution source tracking (PST) investigations

Stream Impact Sampling 
Chemical & Biological Assessment 
311 Response
SSO Abatement Confirmation 
ERP SSO Sampling 
Flood ALERT Management 
Education





### **Assessing Pollutant Reductions**







#### **Field Screening & PST**









## **Traditional Dye Testing**



\* Assumes 400 LF pipe segment.





#### **Alternate 1: Mass Dye**







#### **Alternate 2: Segmental Dye**







## **Other Dye Deployment Methods**









#### **Alternate 3: Long Term Dye**



<u>Example:</u> Closest sanitary asset was not the source.





## **Visual Assessment**

- Storm System
  - Pipe walk with Go Pro
  - Pole camera
  - Push camera
  - Pipeline camera (crawler)
  - Camera locator
- Sanitary System
   CCTV truck







## **Case Study: Downtown Investigation**









#### **Communication as a Tool**







## **Case Study: Small but Complex**







# **Final Thoughts**

- An ounce of detection is worth a pound of elimination.
- Double check your work.
- Think outside the pipe.
- Practice patience.
- Communication is key!
- Find your inner McGyver.







#### Thank You for Your Time.

Office of Compliance and Laboratories Department of Public Works 410-396-0732 Van S