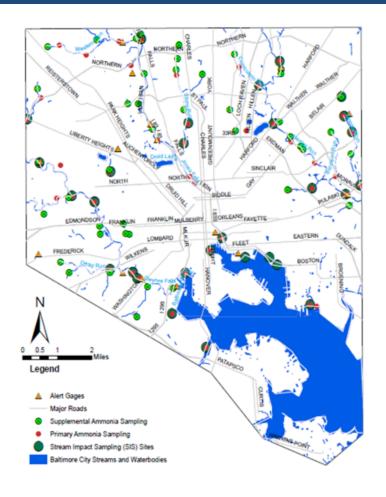

#### Scientists and engineers, min. bachelors degree

- \$2.0 M / year budget
- 3 funding sources
- Some private partnerships and volunteer programs
- Weekly field screening at over 80 locations
- FY 2015: 244 pollution source tracking (PST) investigations

Stream Impact Sampling 
Chemical & Biological Assessment 
311 Response
SSO Abatement Confirmation 
ERP SSO Sampling 
Flood ALERT Management 
Education

#### **Field Screening & PST**