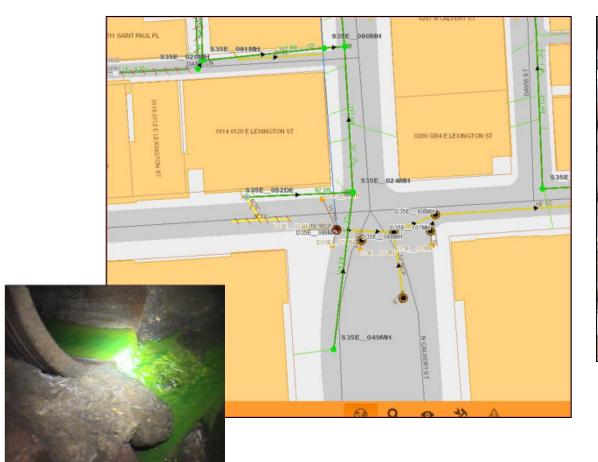

cking (PST) investigations

Stream Impact Sampling 
Chemical & Biological Assessment 
311 Response
SSO Abatement Confirmation 
ERP SSO Sampling 
Flood ALERT Management 
Education





### **Assessing Pollutant Reductions**







#### **Field Screening & PST**









## **Traditional Dye Testing**



\* Assumes 400 LF pipe segment.





#### **Alternate 1: Mass Dye**







#### **Alternate 2: Segmental Dye**







## **Other Dye Deployment Methods**









#### **Alternate 3: Long Term Dye**



<u>Example:</u> Closest sanitary asset was not the source.





## **Visual Assessment**

- Storm System
  - Pipe walk with Go Pro
  - Pole camera
  - Push camera
  - Pipeline camera (crawler)
  - Camera locator
- Sanitary System
   CCTV truck







## **Case Study: Downtown Investigation**









#### **Communication as a Tool**







## **Case Study: Small but Complex**







# **Final Thoughts**

- An ounce of detection is worth a pound of elimination.
- Double check your work.
- Think outside the pipe.
- Practice patience.
- Communication is key!
- Find your inner McGyver.







#### Thank You for Your Time.

Office of Compliance and Laboratories Department of Public Works 410-396-0732 Van Sturtevant, Van.sturtevant@baltimorecity.gov Bilal Sarayra, Bilal.sarayra@baltimorecity.gov

# cleanwaterbaltimore.org