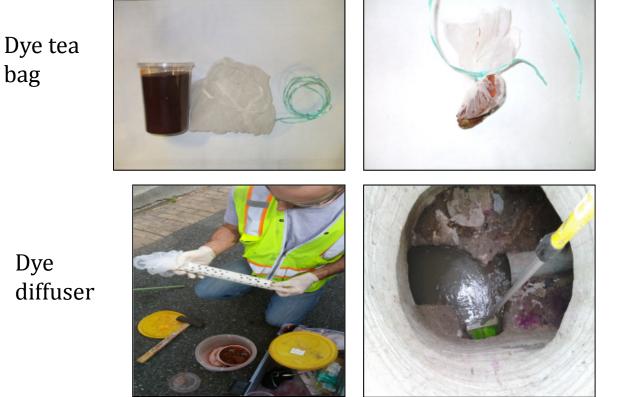

## **Traditional Dye Testing**

\* Assumes 400 LF pipe segment.

#### **Alternate 1: Mass Dye**