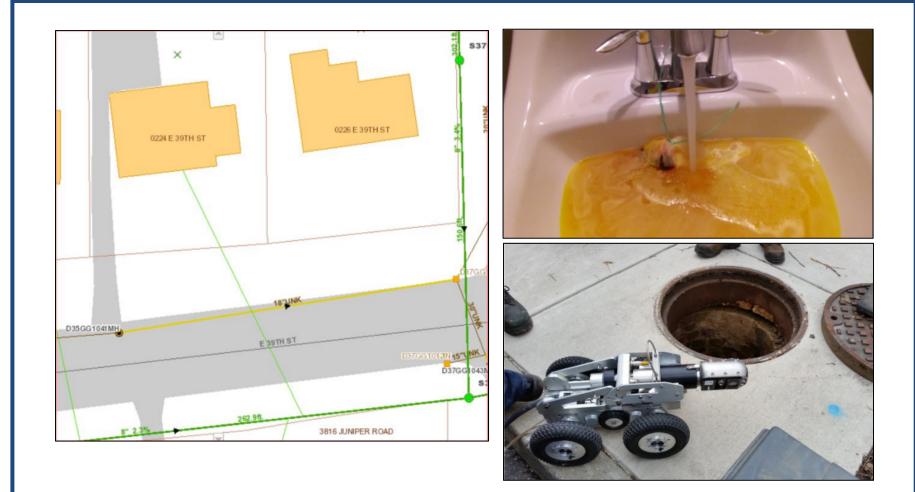

## **Visual Assessment**

- Storm System
  - Pipe walk with Go Pro
  - Pole camera
  - Push camera
  - Pipeline camera (crawler)
  - Camera locator
- Sanitary System
   CCTV truck

## **Case Study: Downtown Investigation**

## **Case Study: Small but Complex**