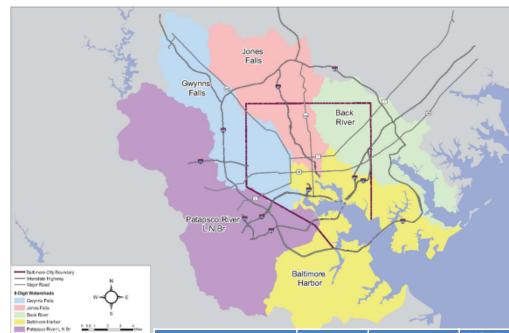

#### **Bacteria TMDLs for Baltimore**

- Capital infrastructure improvements
- Traditional, ESD, and Alternative BMPs
- Septic system improvements
- Preventive maintenance
- Education
- IDDE

| -                           |            |           |                      |         |                     |             |                |
|-----------------------------|------------|-----------|----------------------|---------|---------------------|-------------|----------------|
| Watershed                   | Issue Date | Pollutant | MS4 Baseline<br>Load | WLA     | Units               | Description | %<br>Reduction |
| Back River<br>(Herring Run) | 2007       | E.coli    | 5,860,942            | 214,920 | Billion<br>MPN/year | Annual Avg. | 96.3%          |
| Gwynns Falls                | 2007       | E.coli    | 98,157               | 322     | Billion<br>MPN/day  | Daily       | 99.7%          |
| Jones Falls                 | 2008       | E.coli    | 8,608                | 314     | Billion<br>MPN/day  | Daily       | 96.4%          |
| Lower N. Branch<br>Patapsco | 2009       | E.coli    | 5,393                | 3,902   | Billion<br>MPN/year | Annual Avg. | 27.6%          |