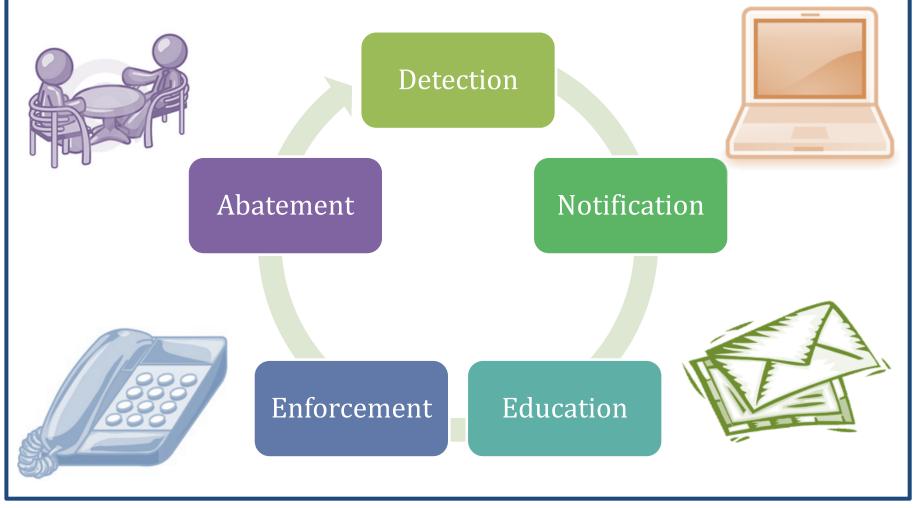

Sampling 
Chemical & Biological Assessment 
311 Response
SSO Abatement Confirmation 
ERP SSO Sampling 
Flood ALERT Management 
Education





### **Assessing Pollutant Reductions**







#### **Field Screening & PST**









## **Traditional Dye Testing**



\* Assumes 400 LF pipe segment.





#### **Alternate 1: Mass Dye**







#### **Alternate 2: Segmental Dye**







## **Other Dye Deployment Methods**









#### **Alternate 3: Long Term Dye**



<u>Example:</u> Closest sanitary asset was not the source.





## **Visual Assessment**

- Storm System
  - Pipe walk with Go Pro
  - Pole camera
  - Push camera
  - Pipeline camera (crawler)
  - Camera locator
- Sanitary System
   CCTV truck







## **Case Study: Downtown Investigation**









#### **Communication as a Tool**







## **Case Study: Small but Complex**







# **Final Thoughts**

- An ounce of detection is worth a pound of elimination.
- Double check your work.
- Think outside the pipe.
- Practice patience.
- Communication is key!
- Find your inner McGyver.







#### Thank You for Your Time.

Office of Compliance and Laboratories Department of Public Works 410-396-0732 Van Sturtevant, Van.sturtevant@baltimorecity.gov Bilal Sarayra, Bilal.sarayra@baltimorecity.gov

# cleanwaterbaltimore.org